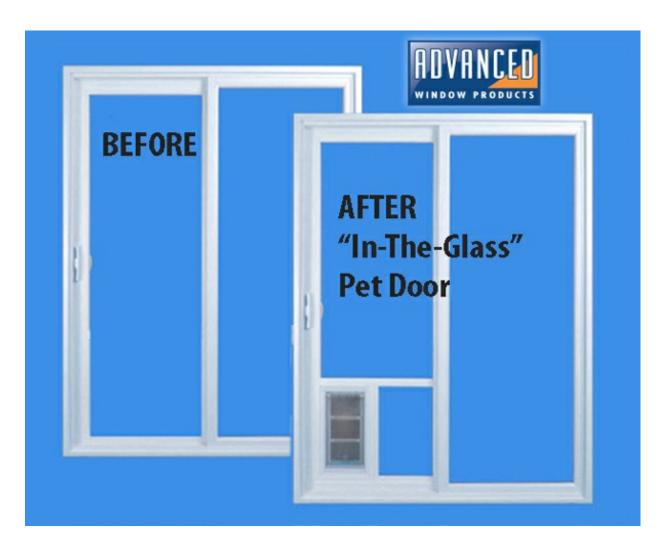

## **Replacement Sliding Glass Pet Doors**

advancedwindowsusa.com/replacement-sliding-glass-pet-doors

Advanced Window Product makes life easier for pet owners by providing a replacement sliding glass pet door that replaces the entire door. This means that pet owners can begin enjoying benefits of

their dogs and cats being able to let themselves out at all times of the day and night. The energy-efficient design of the replacement sliding glass pet door allows you to leave the pet door open. If you need to keep pets inside, a simple door insert helps "lock" the door. Advanced Window Product is the manufacturer, not the dealer; this means there is no "middle man mark-up," producing immediate savings for the consumer. If you interested in replacing your existing patio door with a sliding glass pet door, contact Advanced Window Product today!

Read more benefits of our sliding glass pet doors here

**Sliding Glass Pet Door Features** 

Make no mistake: this is no simple pet door. The energy efficient glass used on the replacement sliding glass door provides amazing insulation. Our Sliding Glass Pet Door helps owners have the convenience of pets letting themselves in and out throughout the day and the convenience of keeping energy costs down. The door frame itself is energy efficient, increasing thermal efficiency with an exterior that is extremely resistant to sun damage and other weather effects. Even the door flap is energy efficient; the Endura flap helps increase efficiency and seals via magnetic strips as soon as the pet enters or leaves the home! The best part about all of this energy efficiency is that it doesn't obstruct the view: in fact, this design maximizes your view of your own beautiful yard. If you want a replacement sliding glass pet door that you and your pet will both love, contact Advanced Window Product today!